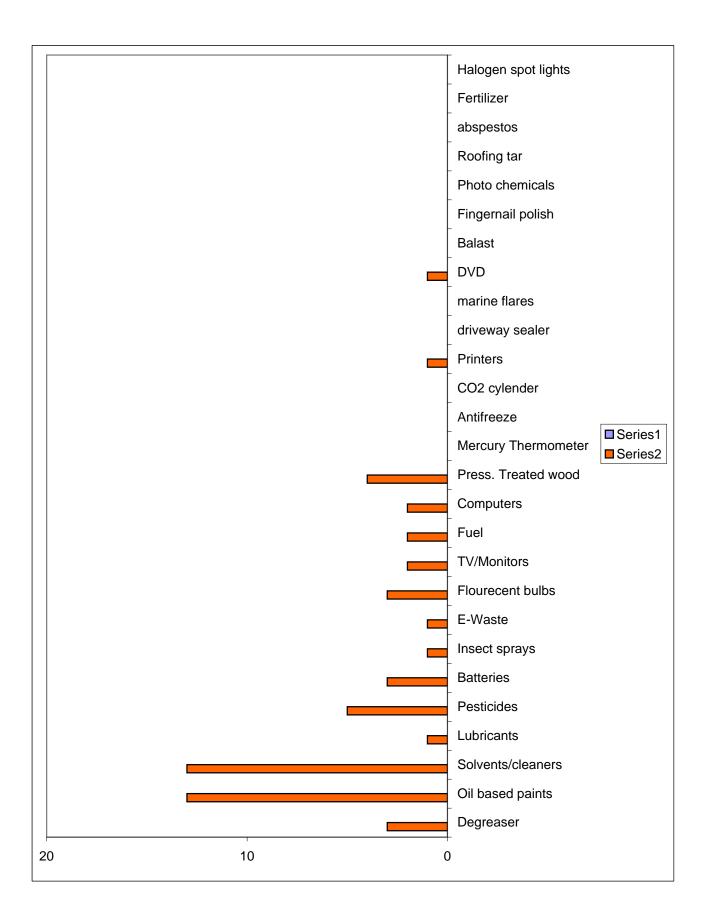

May 12th 2013 Est. 370 vehivles 29 surveys Question 1

Totals

| Degreaser           | 3  |
|---------------------|----|
| Oil based paints    | 13 |
| Solvents/cleaners   | 13 |
| Lubricants          | 1  |
| Pesticides          | 5  |
| Batteries           | 3  |
| Insect sprays       | 1  |
| E-Waste             | 1  |
| Flourecent bulbs    | 3  |
| TV/Monitors         | 2  |
| Fuel                | 2  |
| Computers           | 2  |
| Press. Treated wood | 4  |
| Mercury Thermometer | 0  |
| Antifreeze          | 0  |
| CO2 cylender        | 0  |
| Printers            | 1  |
| driveway sealer     | 0  |
| marine flares       | 0  |
| DVD                 | 1  |
| Balast              | 0  |
| Fingernail polish   | 0  |
| Photo chemicals     | 0  |
| Roofing tar         | 0  |
| abspestos           | 0  |
| Fertilizer          | 0  |
| Halogen spot lights | 0  |
|                     |    |

What Types of waste are you dropping off today?