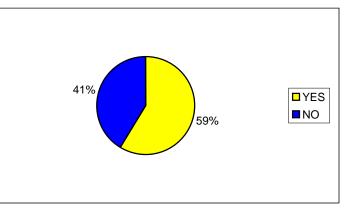

#### Have you participated in a previous HHW waste collection event?

|                       | Total |
|-----------------------|-------|
| YES                   | 17    |
| NO                    | 12    |
|                       |       |
| If yes how many times |       |
| 1x                    | 0     |
| 2x                    | 2     |
| 3x                    | 0     |
| 4x                    | 0     |
| 5x                    | 1     |
| 6x                    | 0     |
| 7x                    | 1     |
| 8x                    | 1     |
| 9x                    | 0     |
| 10x                   | 0     |