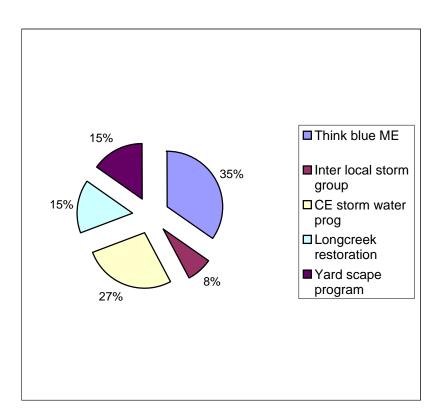

## Are you aware of any of the following stormwater management efforts?

#### Total

| Think blue ME           | 9 |
|-------------------------|---|
| Inter local storm group | 2 |
| CE storm water prog     | 7 |
| Longcreek restoration   | 4 |
| Yard scape program      | 4 |
|                         |   |