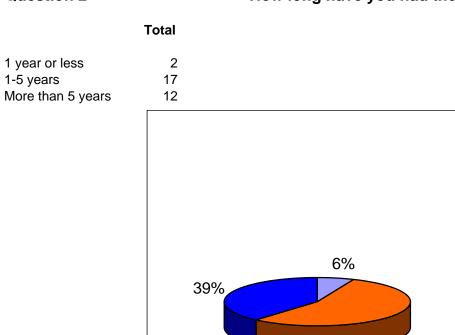

### How long have you had theses waste ?

55%

■1 year or less

More than 5 years

■1-5 years

**Question 3** 

Courrier insert Towns web page Attendants Neighbor R.C. sign Local eatery Local TV Newspaper Flyer Forecaster Spouse Town mailing Parents Recycling committee Other