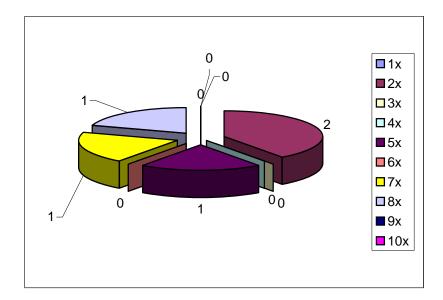

#### Have you participated in a previous HHW waste collection event?

|                       | Total |
|-----------------------|-------|
| YES                   | 17    |
| NO                    | 12    |
|                       |       |
| If yes how many times |       |
| 1x                    | 0     |
| 2x                    | 2     |
| 3x                    | 0     |
| 4x                    | 0     |
| 5x                    | 1     |
| 6x                    | 0     |
| 7x                    | 1     |
| 8x                    | 1     |
| 9x                    | 0     |
| 10x                   | 0     |