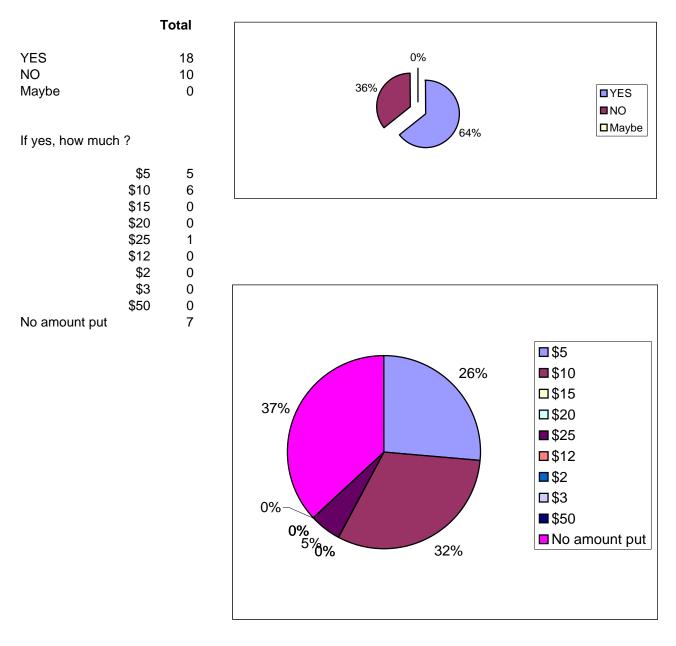

# Would you be willing to pay for HHW disposal if a fee was charged for this event ?

**Question 5** 