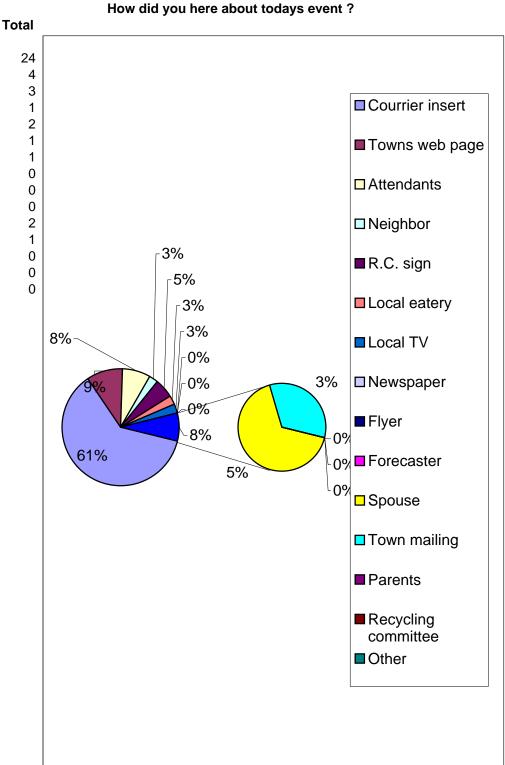

### How long have you had theses waste ?

55%

■1 year or less

More than 5 years

■1-5 years

**Question 3** 

Courrier insert Towns web page Attendants Neighbor R.C. sign Local eatery Local TV Newspaper Flyer Forecaster Spouse Town mailing Parents Recycling committee Other